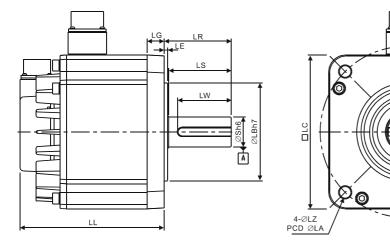

## Motor Frame Size: 180mm and above Models

ØØ

 $\oslash$ 

| Model              | E11820_S                                 | E11830_S                                 | F11830_S                                 |
|--------------------|------------------------------------------|------------------------------------------|------------------------------------------|
| LC                 | 180                                      | 180                                      | 180                                      |
| LZ                 | 13.5                                     | 13.5                                     | 13.5                                     |
| LA                 | 200                                      | 200                                      | 200                                      |
| S                  | 35( <sup>+0</sup> <sub>-0.016</sub> )    | 35( <sup>+0</sup> <sub>-0.016</sub> )    | 35( <sup>+0</sup> <sub>-0.016</sub> )    |
| LB                 | 114.3( <sup>+0</sup> <sub>-0.035</sub> ) | 114.3( <sup>+0</sup> <sub>-0.035</sub> ) | 114.3( <sup>+0</sup> <sub>-0.035</sub> ) |
| LL (without brake) | 169                                      | 202.1                                    | 202.1                                    |
| LL (with brake)    | 203.1                                    | 235.3                                    | 235.3                                    |
| LS                 | 73                                       | 73                                       | 73                                       |
| LR                 | 79                                       | 79                                       | 79                                       |
| LE                 | 4                                        | 4                                        | 4                                        |
| LG                 | 20                                       | 20                                       | 20                                       |
| LW                 | 63                                       | 63                                       | 63                                       |
| RH                 | 30                                       | 30                                       | 30                                       |
| WK                 | 10                                       | 10                                       | 10                                       |
| W                  | 10                                       | 10                                       | 10                                       |
| Т                  | 8                                        | 8                                        | 8                                        |
| TP                 | M12<br>Depth 25                          | M12<br>Depth 25                          | M12<br>Depth 25                          |