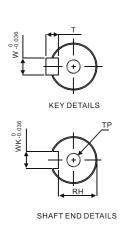

## Motor Frame Size: 180mm and above Models

ØØ

 $\oslash$ 

| Model              | E11820_S                                 | E11830_S                                 | F11830_S                                 |
|--------------------|------------------------------------------|------------------------------------------|------------------------------------------|
| LC                 | 180                                      | 180                                      | 180                                      |
| LZ                 | 13.5                                     | 13.5                                     | 13.5                                     |
| LA                 | 200                                      | 200                                      | 200                                      |
| S                  | 35( <sup>+0</sup> <sub>-0.016</sub> )    | 35( <sup>+0</sup> <sub>-0.016</sub> )    | 35( <sup>+0</sup> <sub>-0.016</sub> )    |
| LB                 | 114.3( <sup>+0</sup> <sub>-0.035</sub> ) | 114.3( <sup>+0</sup> <sub>-0.035</sub> ) | 114.3( <sup>+0</sup> <sub>-0.035</sub> ) |
| LL (without brake) | 169                                      | 202.1                                    | 202.1                                    |
| LL (with brake)    | 203.1                                    | 235.3                                    | 235.3                                    |
| LS                 | 73                                       | 73                                       | 73                                       |
| LR                 | 79                                       | 79                                       | 79                                       |
| LE                 | 4                                        | 4                                        | 4                                        |
| LG                 | 20                                       | 20                                       | 20                                       |
| LW                 | 63                                       | 63                                       | 63                                       |
| RH                 | 30                                       | 30                                       | 30                                       |
| WK                 | 10                                       | 10                                       | 10                                       |
| W                  | 10                                       | 10                                       | 10                                       |
| Т                  | 8                                        | 8                                        | 8                                        |
| TP                 | M12<br>Depth 25                          | M12<br>Depth 25                          | M12<br>Depth 25                          |