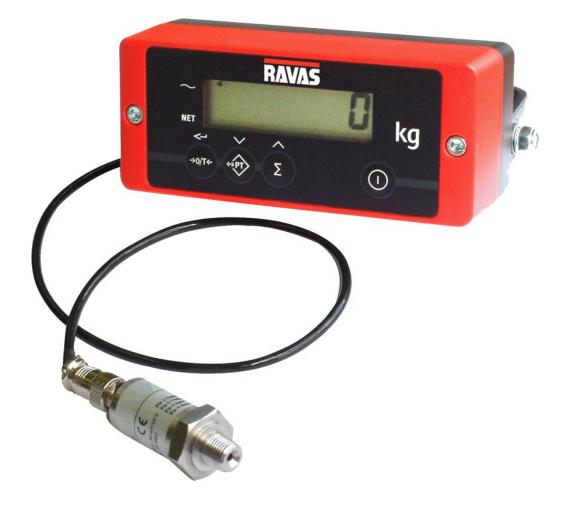

| In respect of: | a non-automatic weighing instrument |
|----------------|-------------------------------------|
| Manufacturer:  | RAVAS Europe B.V.                   |
| Model:         | 2100                                |
| Description:   | RCS with indicator 2100             |